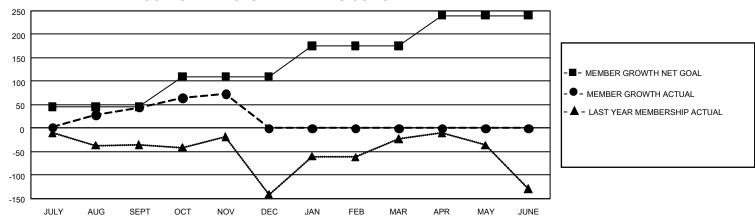

## GMT Constitutional Area 4, Group F

REPORT DOES NOT INCLUDE CLUBS IN UNDISTRICTED AREAS.

| Clubs                 |               |           |               | Members               |                           |                         |                                                    |
|-----------------------|---------------|-----------|---------------|-----------------------|---------------------------|-------------------------|----------------------------------------------------|
| RESULTS FOR 2023-2024 |               |           |               | RESULTS FOR 2023-2024 |                           |                         |                                                    |
| QUARTER               | NEW CLUB GOAL | NEW CLUBS | DROPPED CLUBS | QUARTER               | MEMBER GROWTH NET<br>GOAL | MEMBER GROWTH<br>ACTUAL | DROPPED MEMBERS<br>ACTUAL (including<br>transfers) |
| JULY/AUG/SEPT         | 3             | 2         | 2             | JULY/AUG/SEF          | ⊃T 45                     | 142                     | 94                                                 |
| OCT/NOV/DEC           | 0             | 0         | 0             | OCT/NOV/DEC           | 65                        | 57                      | 26                                                 |
| JAN/FEB/MAR           | 27            | 0         | 0             | JAN/FEB/MAR           | 65                        | 0                       | 0                                                  |
| APR/MAY/JUNE          | 9             | 0         | 0             | APR/MAY/JUN           | E 65                      | 0                       | 0                                                  |

## GOALS AND ACTUAL MEMBERS CUMULATIVE

| DROPPED CLUBS: 2 |     | 57 CLUBS OF 204 ADDED 1 OR<br>MORE NEW MEMBERS | GENDER DISTRIBUTION                 |                |  |
|------------------|-----|------------------------------------------------|-------------------------------------|----------------|--|
|                  |     |                                                | MALE                                | 2,305 (57.32%) |  |
|                  |     |                                                | FEMALE                              | 1,714 (42.63%) |  |
| DROPPED MEMBERS  |     |                                                | NON BINARY                          | 0 (0.00%)      |  |
| DECEASED         | 6   |                                                | PREFER NOT TO ANSWER                | 2 (0.05%)      |  |
| CLUB CANCELLED   | 20  |                                                | TOTAL FAMILY UNIT MEMBERS 436       |                |  |
| OTHER            | 94  | CLICK HERE FOR                                 |                                     |                |  |
| TOTAL            | 120 | CUMULATIVE MEMBERSHIP DATA                     | FAMILY MEMBERS PAYING HALF DUES 222 |                |  |