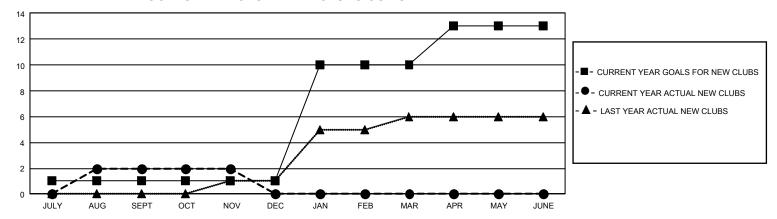

## GMT Constitutional Area 4, Group F

REPORT DOES NOT INCLUDE CLUBS IN UNDISTRICTED AREAS.

| Clubs                 |               |           |               | Members               |                           |                         |                                                    |
|-----------------------|---------------|-----------|---------------|-----------------------|---------------------------|-------------------------|----------------------------------------------------|
| RESULTS FOR 2023-2024 |               |           |               | RESULTS FOR 2023-2024 |                           |                         |                                                    |
| QUARTER               | NEW CLUB GOAL | NEW CLUBS | DROPPED CLUBS | QUARTER               | MEMBER GROWTH NET<br>GOAL | MEMBER GROWTH<br>ACTUAL | DROPPED MEMBERS<br>ACTUAL (including<br>transfers) |
| JULY/AUG/SEPT         | 3             | 2         | 2             | JULY/AUG/SEF          | ⊃T 45                     | 142                     | 94                                                 |
| OCT/NOV/DEC           | 0             | 0         | 0             | OCT/NOV/DEC           | 65                        | 57                      | 26                                                 |
| JAN/FEB/MAR           | 27            | 0         | 0             | JAN/FEB/MAR           | 65                        | 0                       | 0                                                  |
| APR/MAY/JUNE          | 9             | 0         | 0             | APR/MAY/JUN           | E 65                      | 0                       | 0                                                  |

## GOALS AND ACTUAL NEW CLUBS CUMULATIVE